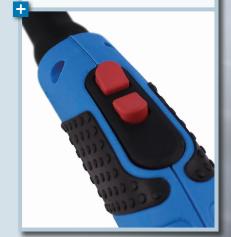

We made it: The performance of the TBi SR 400 with dimensions similar to the TBi SR 20. Equipped with the new TBi PrecisionSwitch. Precise operation with optimized ergonomics.

The newly developed collet replaces the conventional parts. Stays constantly reliable even under high load.