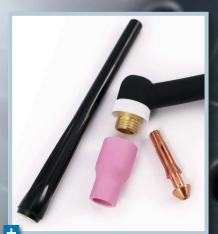

## Now available at your specialized TBi distributor

If you don't know where your nearest TBi distributor is located, please give us a call: Tel. +49 6404 9171-0

The TBi XCT collet creates a large area of contact between the electrode and the water-cooled torch head. This ensures an exceptionally efficient transfer of current and heat.

XCT stands for Extra Cool Tungsten, thus for an exceptional well cooled tungsten electrode.

Say good-bye to short-lived consumables!

Switch to the TBi XCT 400W now – 1 torch for practically all applications.