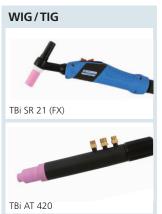

tch. Precise operation with optimized ergonomics.





The newly developed collet replaces the conventional parts. Stays constantly reliable even under high load.



## Now available at your specialized TBi distributor

If you don't know where your nearest TBi distributor is located, please give us a call: Tel. +49 6404 9171-0



The TBi XCT collet creates a large area of contact between the electrode and the water-cooled torch head. This ensures an exceptionally efficient transfer of current and heat.

XCT stands for Extra Cool Tungsten, thus for an exceptional well cooled tungsten electrode.





Say good-bye to short-lived consumables!

Switch to the TBi XCT 400W now – 1 torch for practically all applications.

## You can rely on the TBi Expert-knowledge also for our other products!