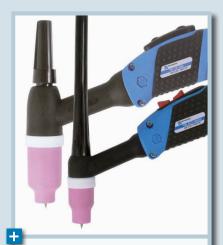

We made it: The performance of the TBi SR 400 with dimensions similar to the TBi SR 20. Equipped with the new TBi PrecisionSwitch. Precise operation with optimized ergonomics.

The newly developed collet replaces the conventional parts. Stays constantly reliable even under high load.