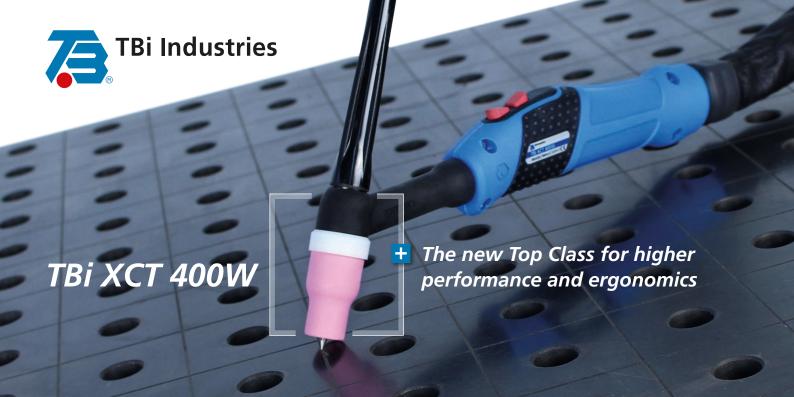

We made it: The performance of the TBi SR 400 with dimensions similar to the TBi SR 20. Equipped with the new TBi PrecisionSwitch. Precise operation with optimized ergonomics.

The newly developed collet replaces the conventional parts. Stays constantly reliable even under high load.

## Now available at your specialized TBi distributor

If you don't know where your nearest TBi distributor is located, please give us a call: Tel. +49 6404 9171-0

The TBi XCT collet creates a large area of contact between the electrode and the water-cooled torch head. This ensures an exceptionally efficient transfer of current and heat.

XCT stands for Extra Cool Tungsten, thus for an exceptional well cooled tungsten electrode.

Say good-bye to short-lived consumables!

Switch to the TBi XCT 400W now – 1 torch for practically all applications.