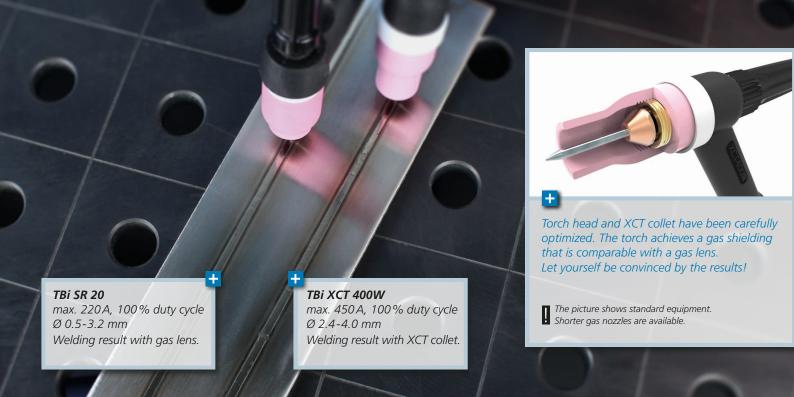

## Now available at your specialized TBi distributor

If you don't know where your nearest TBi distributor is located, please give us a call: Tel. +49 6404 9171-0

The TBi XCT collet creates a large area of contact between the electrode and the water-cooled torch head. This ensures an exceptionally efficient transfer of current and heat.

XCT stands for Extra Cool Tungsten, thus for an exceptional well cooled tungsten electrode.

Say good-bye to short-lived consumables!

Switch to the TBi XCT 400W now – 1 torch for practically all applications.