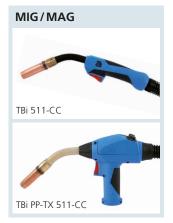

witch. Precise operation with optimized ergonomics.





The newly developed collet replaces the conventional parts. Stays constantly reliable even under high load.



## Now available at your specialized TBi distributor

If you don't know where your nearest TBi distributor is located, please give us a call: Tel. +49 6404 9171-0



The TBi XCT collet creates a large area of contact between the electrode and the water-cooled torch head. This ensures an exceptionally efficient transfer of current and heat.

XCT stands for Extra Cool Tungsten, thus for an exceptional well cooled tungsten electrode.





Say good-bye to short-lived consumables!

Switch to the TBi XCT 400W now – 1 torch for practically all applications.

## You can rely on the TBi Expert-knowledge also for our other products!