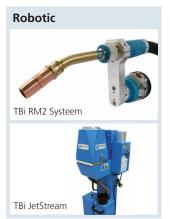

h. Precise operation with optimized ergonomics.





The newly developed collet replaces the conventional parts. Stays constantly reliable even under high load.



## Now available at your specialized TBi distributor

If you don't know where your nearest TBi distributor is located, please give us a call: Tel. +49 6404 9171-0



The TBi XCT collet creates a large area of contact between the electrode and the water-cooled torch head. This ensures an exceptionally efficient transfer of current and heat.

XCT stands for Extra Cool Tungsten, thus for an exceptional well cooled tungsten electrode.





Say good-bye to short-lived consumables!

Switch to the TBi XCT 400W now – 1 torch for practically all applications.

## You can rely on the TBi Expert-knowledge also for our other products!